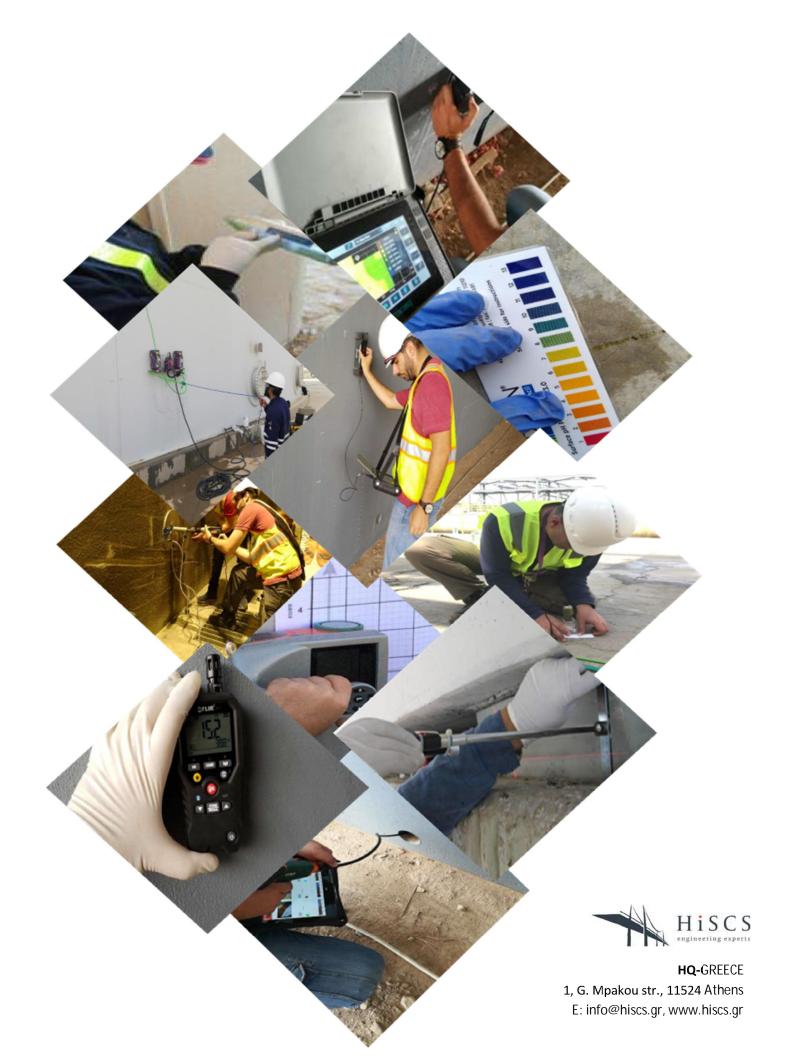

## HiSCS

activities include land & structural survey using 3D laser scanning technology, structural/BIM modelling, load rating, Under-Water inspection, concrete, steel & masonry NDT such as Electromagnetic, Ground Penetration Radar, Thermography, Ultrasonic, Cut & Pull Out/Off, Cracks, Borescoping, Chemical & Strength Analysis, Steel Weld Checks and many others, MEP, Drainage & Scour, Geotechnical & Hydraulics to mention some indicatively.