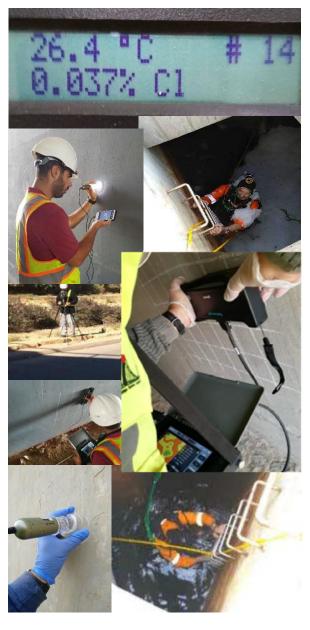

Our multi-disciplined team of Engineers & Inspectors can perform all types of inspection such as initial, routine, damage, in-depth and special (under-water) in order to detect deficiencies and propose remedial actions.

## HiSCS

activities include land & structural survey using 3D laser scanning technology, structural/BIM modelling, load rating, Under-Water inspection, concrete, steel & masonry NDT such as Electromagnetic, Ground Penetration Radar, Thermography, Ultrasonic, Cut & Pull Out/Off, Cracks, Borescoping, Chemical & Strength Analysis, Steel Weld Checks and many others, MEP, Drainage & Scour, Geotechnical & Hydraulics to mention some indicatively.