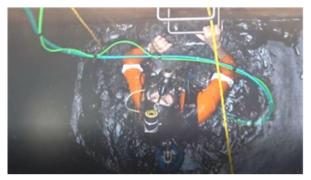

Our multi-disciplined team of Engineers & Inspectors can perform all types of inspection such as initial, routine, damage, in-depth and special (under-water) in order to detect deficiencies and propose remedial actions.

## HiSCS

activities include land & structural survey using 3D laser scanning technology, structural/BIM modelling, load rating, Under-Water inspection, concrete, steel & masonry NDT such as Electromagnetic, Ground Penetration Radar, Thermography, Ultrasonic, Cut & Pull Out/Off, Cracks, Borescoping, Chemical & Strength Analysis, Steel Weld Checks and many others, MEP, Drainage & Scour, Geotechnical & Hydraulics to mention some indicatively.