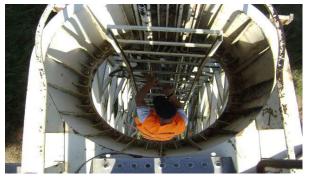

Our multi-disciplined team of Engineers & Inspectors can perform all types of inspection such as initial, routine, damage, in-depth and special (under-water) in order to detect deficiencies and propose remedial actions.

## HiSCS

activities include land & structural survey using 3D laser scanning technology, structural/BIM modelling, load rating, Under-Water inspection, concrete, steel & masonry NDT such as Electromagnetic, Ground Penetration Radar, Thermography, Ultrasonic, Cut & Pull Out/Off, Cracks, Borescoping, Chemical & Strength Analysis, Steel Weld Checks and many others, MEP, Drainage & Scour, Geotechnical & Hydraulics to mention some indicatively.