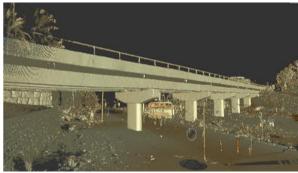

## HiSCS

activities include land & structural survey using 3D laser scanning technology, structural/BIM modelling, load rating, Under-Water inspection, concrete, steel & masonry NDT such as Electromagnetic, Ground Penetration Radar, Thermography, Ultrasonic, Cut & Pull Out/Off, Cracks, Borescoping, Chemical & Strength Analysis, Steel Weld Checks and many others, MEP, Drainage & Scour, Geotechnical & Hydraulics to mention some indicatively.

Application of Real Time Monitoring & verification of the applied stresses by continuously record the changes of axial deformations in critical areas of the structure, in order to reflect the structural stresses under service and dynamic loading.