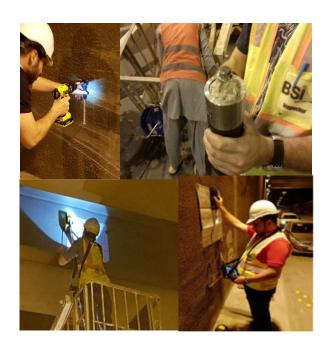

## HiSCS

activities include land & structural survey using 3D laser scanning technology, structural/BIM modelling, load rating, Under-Water inspection, concrete, steel & masonry NDT such as Electromagnetic, Ground Penetration Radar, Thermography, Ultrasonic, Cut & Pull Out/Off, Cracks, Borescoping, Chemical & Strength Analysis, Steel Weld Checks and many others, MEP, Drainage & Scour, Geotechnical & Hydraulics to mention some indicatively.