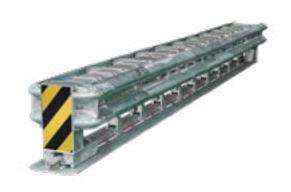

# EN 1317 Certified

The base structure (1) is completely made of electro-welded steel and consists of a rail (2) for the sliding of the sliding bar (3) and of the retaining panels (4) which permit the crush of the crashboxes (5). The bumper (6) is the frontal panel which permits the connection of the double beam sliding side panels (7), which slide back in a telescopic way during the impact, while the additional panels (8) give the trapezoidal shape to the crash cushion and permit the vehicle energy absorption in case of lateral impact.