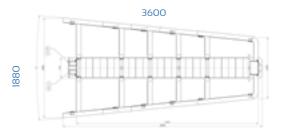

### AVAILABLE MODELS

| Parallel | SMA Aries - 80<br>P D4935 | SMA Aries- 110 P<br>D4911 | Wide   | SMA Aries - 80<br>W D5091 | SMA Aries- 110<br>W D4951 |
|----------|---------------------------|---------------------------|--------|---------------------------|---------------------------|
| Length   | 3540 mm                   | 6000 mm                   | Length | 3600 mm                   | 6000 mm                   |
| Width    | 580 mm                    | 580 mm                    | Width  | 1880 mm                   | 2360 mm                   |
| Height   | 600 mm                    | 600 mm                    | Height | 600 mm                    | 600 mm                    |