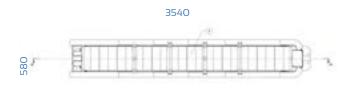

### AVAILABLE MODELS

| Parallel | SMA Aries - 80<br>P D4935 | SMA Aries- 110 P<br>D4911 | Wide   | SMA Aries - 80<br>W D5091 | SMA Aries- 110<br>W D4951 |
|----------|---------------------------|---------------------------|--------|---------------------------|---------------------------|
| Length   | 3540 mm                   | 6000 mm                   | Length | 3600 mm                   | 6000 mm                   |
| Width    | 580 mm                    | 580 mm                    | Width  | 1880 mm                   | 2360 mm                   |
| Height   | 600 mm                    | 600 mm                    | Height | 600 mm                    | 600 mm                    |