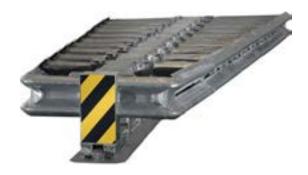

**REDIRECTIVE CRASH CUSHION** 

# SMA Lite - Type Aries

80 Parallel

110 Parallel

80 Wide

110Wide

# EN 1317 Certified

The base structure (1) is completely made of electro-welded steel and consists of a rail (2) for the sliding of the sliding bar (3) and of the retaining panels (4) which permit the crush of the crashboxes (5). The bumper (6) is the frontal panel which permits the connection of the double beam sliding side panels (7), which slide back in a telescopic way during the impact, while the additional panels (8) give the trapezoidal shape to the crash cushion and permit the vehicle energy absorption in case of lateral impact.