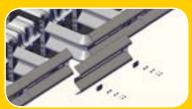

#### Repair

SMA Aries is totally repairable. After the impact, it is possible to replace the damaged components and completely reuse the rest of the system.

Crashbox repair

Side panels repair