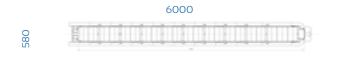

### AVAILABLE MODELS

| Parallel | SMA Aries - 80<br>P D4935 | SMA Aries- 110 P<br>D4911 | Wide   | SMA Aries - 80<br>W D5091 | SMA Aries- 110<br>W D4951 |
|----------|---------------------------|---------------------------|--------|---------------------------|---------------------------|
| Length   | 3540 mm                   | 6000 mm                   | Length | 3600 mm                   | 6000 mm                   |
| Width    | 580 mm                    | 580 mm                    | Width  | 1880 mm                   | 2360 mm                   |
| Height   | 600 mm                    | 600 mm                    | Height | 600 mm                    | 600 mm                    |