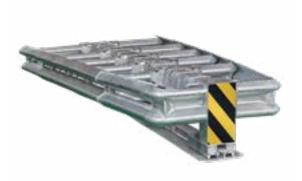

# EN 1317 Certified

The base structure (1) is completely made of electro-welded steel and consists of a rail (2) for the sliding of the sliding bar (3) and of the retaining panels (4) which permit the crush of the crashboxes (5). The bumper (6) is the frontal panel which permits the connection of the double beam sliding side panels (7), which slide back in a telescopic way during the impact, while the additional panels (8) give the trapezoidal shape to the crash cushion and permit the vehicle energy absorption in case of lateral impact.