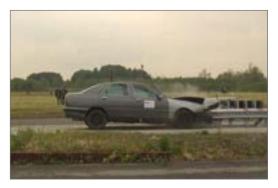

#### CE Certi ied

SMA Aries is a CE certified product and has successfully passed the crash tests according to the EN 1317-3

Crash Test TC 1.3.110

Crash Test TC 4.3.110