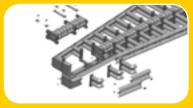

# EN 1317 Certified

The base structure (1) is completely made of electro-welded steel and consists of a rail (2) for the sliding of the sliding bar (3) and of the retaining panels (4) which permit the crush of the crashboxes (5). The bumper (6) is the frontal panel which permits the connection of the double beam sliding side panels (7), which slide back in a telescopic way during the impact, while the additional panels (8) give the trapezoidal shape to the crash cushion and permit the vehicle energy absorption in case of lateral impact.