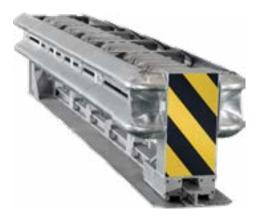

# EN 1317 Certified

The base structure (1) is completely made of electro-welded steel and consists of a rail (2) for the sliding of the sliding bar (3) and of the retaining panels (4) which permit the crush of the crashboxes (5). The bumper (6) is the frontal panel which permits the connection of the double beam sliding side panels (7), which slide back in a telescopic way during the impact, while the additional panels (8) give the trapezoidal shape to the crash cushion and permit the vehicle energy absorption in case of lateral impact.