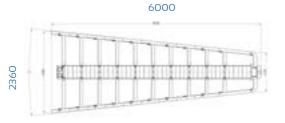

### AVAILABLE MODELS

| Parallel | SMA Aries - 80<br>P D4935 | SMA Aries- 110 P<br>D4911 | Wide   | SMA Aries - 80<br>W D5091 | SMA Aries- 110<br>W D4951 |
|----------|---------------------------|---------------------------|--------|---------------------------|---------------------------|
| Length   | 3540 mm                   | 6000 mm                   | Length | 3600 mm                   | 6000 mm                   |
| Width    | 580 mm                    | 580 mm                    | Width  | 1880 mm                   | 2360 mm                   |
| Height   | 600 mm                    | 600 mm                    | Height | 600 mm                    | 600 mm                    |