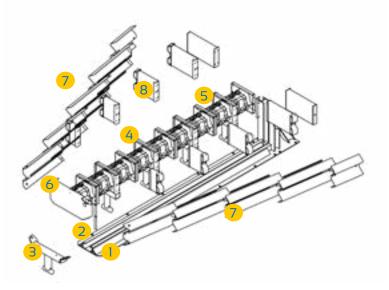

# EN 1317 Certified

The base structure (1) is completely made of electro-welded steel and consists of a rail (2) for the sliding of the sliding bar (3) and of the retaining panels (4) which permit the crush of the crashboxes (5). The bumper (6) is the frontal panel which permits the connection of the double beam sliding side panels (7), which slide back in a telescopic way during the impact, while the additional panels (8) give the trapezoidal shape to the crash cushion and permit the vehicle energy absorption in case of lateral impact.